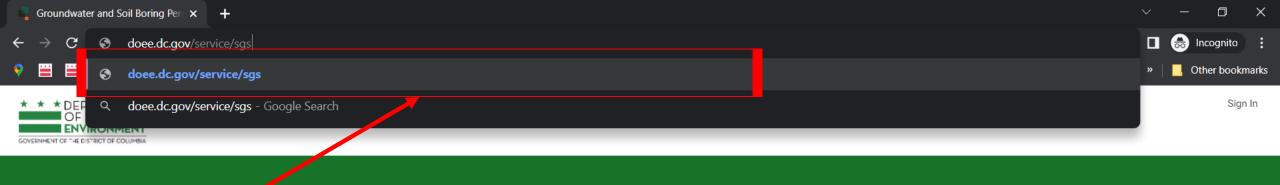

Block third-party cookies

When on, sites can't use cookies that track you across the web. Features on some sites may break.

Go to: doee.dc.gov/sgs