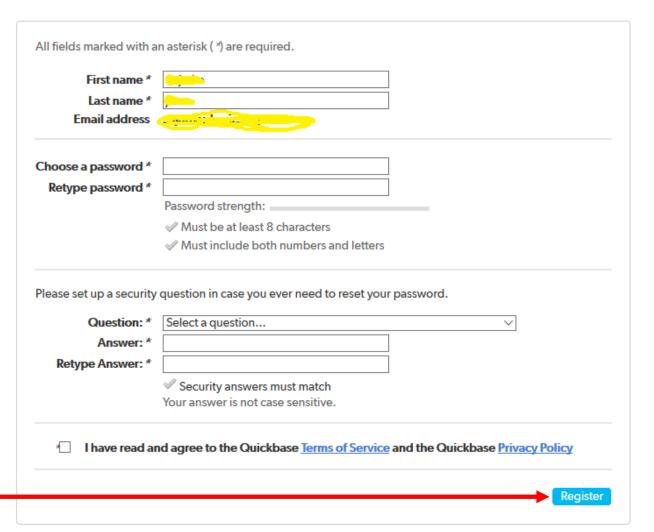

|
| Address Line 2               |                      |                                                    |
|                              |                      |                                                    |
| ity *                        |                      | State / District *                                 |
| Washington                   |                      | District of Columbia                               |
| Zip Code *                   |                      |                                                    |
|                              | -                    |                                                    |
|                              | Sul                  | bmit                                               |



### Sign Up for Quickbase



Enter all your information and click **Register**