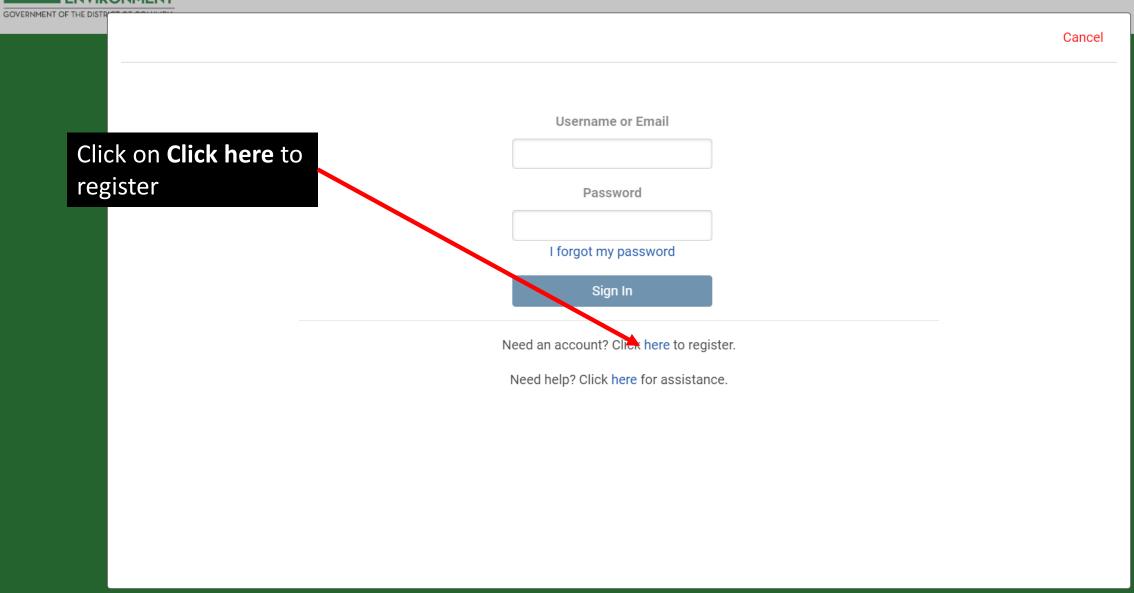

#### **Account Registration**

To use DOEE's Surface and Groundwater Database, please fill out the form below. After you submit your information, DOEE will approve your account and notify you via email with login instructions. Please ensure that you enter the correct email address.