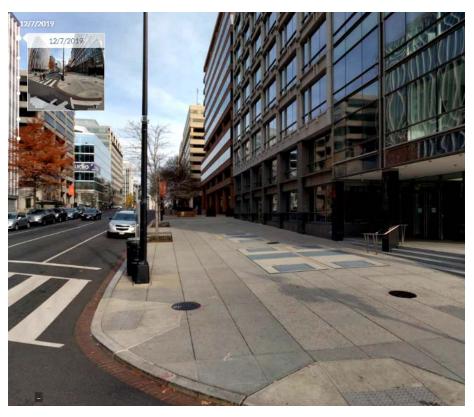

Ward<br>2                      |  |  |  |
|--------------------------------|-------------------------------|-------------------------------|-----------------------------------|--|--------------------------------|--|--|--|
| Outcomes                       |                               |                               |                                   |  |                                |  |  |  |
| Stormwater<br>Treatment Volume | Contributing<br>Drainage Area | Impervious<br>Surface Removed | Trees Planted                     |  | Linear Stream<br>Feet Restored |  |  |  |
| 51,293 gallons                 | 85,075 ft <sup>2</sup>        | 5,527 ft <sup>2</sup>         | 31                                |  | n/a                            |  |  |  |





## **Preconstruction**

















### **Construction – Phase I**

















# **Completion – Phase I**

















## **Construction – Phase II**









# **Completion – Phase II**