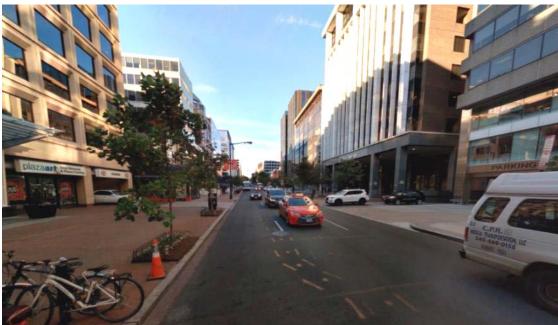

k |  | Ward<br>2                      |  |  |  |
|--------------------------------|-------------------------------|-------------------------------|-----------------------------------|--|--------------------------------|--|--|--|
| Outcomes                       |                               |                               |                                   |  |                                |  |  |  |
| Stormwater<br>Treatment Volume | Contributing<br>Drainage Area | Impervious<br>Surface Removed | Trees Planted                     |  | Linear Stream<br>Feet Restored |  |  |  |
| 51,293 gallons                 | 85,075 ft <sup>2</sup>        | 5,527 ft <sup>2</sup>         | 31                                |  | n/a                            |  |  |  |





## **Preconstruction**

















### **Construction – Phase I**

















# **Completion – Phase I**

















## **Construction – Phase II**









# **Completion – Phase II**