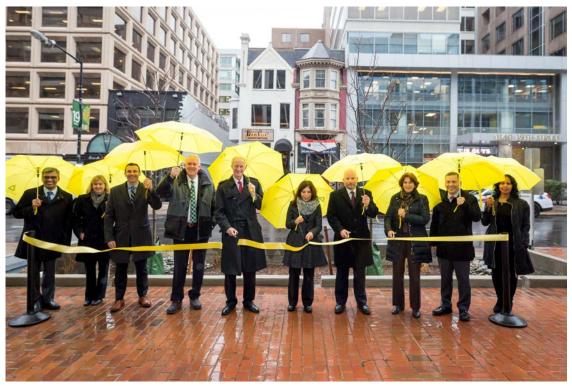

----------------|-------------------------------|-----------------------------------|--|--------------------------------|--|--|--|
| Outcomes                       |                               |                               |                                   |  |                                |  |  |  |
| Stormwater<br>Treatment Volume | Contributing<br>Drainage Area | Impervious<br>Surface Removed | Trees Planted                     |  | Linear Stream<br>Feet Restored |  |  |  |
| 51,293 gallons                 | 85,075 ft <sup>2</sup>        | 5,527 ft <sup>2</sup>         | 31                                |  | n/a                            |  |  |  |





## **Preconstruction**

















### **Construction – Phase I**

















# **Completion – Phase I**

















## **Construction – Phase II**









# **Completion – Phase II**