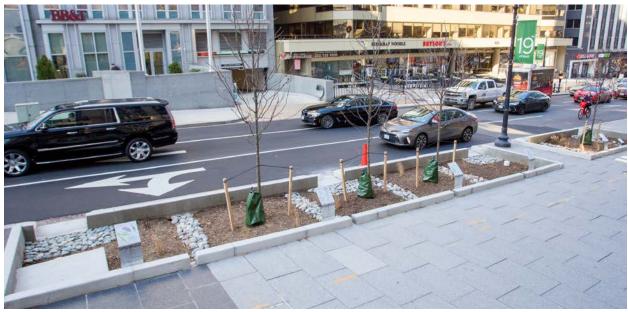

#### **Outputs**

- Designs and permits
- 12 additional and expanded bioretention areas including sections covered in paver grates to maximize pedestrian movement
- 9 expanded and new planting areas
- 924 square feet of pervious pavers incorporated into sidewalk
- 665 native plants, including 31 trees

| Sewershed<br>CSS               | Watershed<br>Rock Creek       |                               | <b>Subwatershed</b><br>Rock Creek |  | Ward<br>2                      |  |  |  |
|--------------------------------|-------------------------------|-------------------------------|-----------------------------------|--|--------------------------------|--|--|--|
| Outcomes                       |                               |                               |                                   |  |                                |  |  |  |
| Stormwater<br>Treatment Volume | Contributing<br>Drainage Area | Impervious<br>Surface Removed | Trees Planted                     |  | Linear Stream<br>Feet Restored |  |  |  |
| 51,293 gallons                 | 85,075 ft <sup>2</sup>        | 5,527 ft <sup>2</sup>         | 31                                |  | n/a                            |  |  |  |