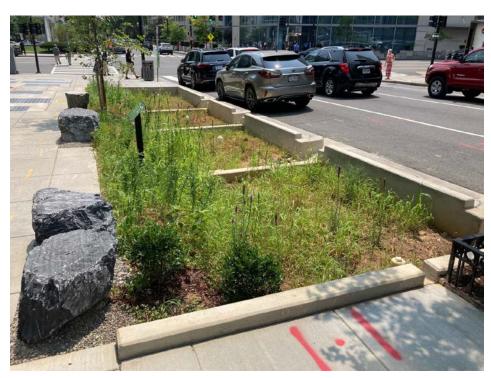

-------|--|--------------------------------|--|--|--|
| Outcomes                       |                               |                               |                                   |  |                                |  |  |  |
| Stormwater<br>Treatment Volume | Contributing<br>Drainage Area | Impervious<br>Surface Removed | Trees Planted                     |  | Linear Stream<br>Feet Restored |  |  |  |
| 51,293 gallons                 | 85,075 ft <sup>2</sup>        | 5,527 ft <sup>2</sup>         | 31                                |  | n/a                            |  |  |  |





## **Preconstruction**

















### **Construction – Phase I**

















# **Completion – Phase I**

















## **Construction – Phase II**









# **Completion – Phase II**