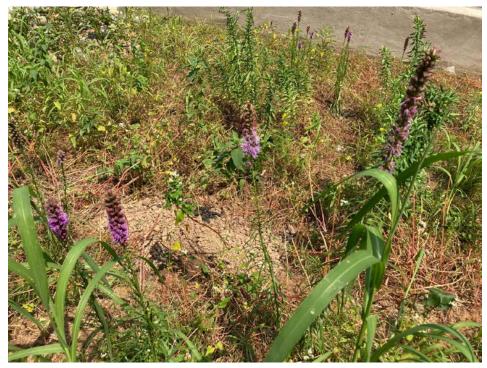

-----|--|--------------------------------|--|--|--|
| Outcomes                       |                               |                               |                                   |  |                                |  |  |  |
| Stormwater<br>Treatment Volume | Contributing<br>Drainage Area | Impervious<br>Surface Removed | Trees Planted                     |  | Linear Stream<br>Feet Restored |  |  |  |
| 51,293 gallons                 | 85,075 ft <sup>2</sup>        | 5,527 ft <sup>2</sup>         | 31                                |  | n/a                            |  |  |  |





## **Preconstruction**

















### **Construction – Phase I**

















# **Completion – Phase I**

















## **Construction – Phase II**









# **Completion – Phase II**