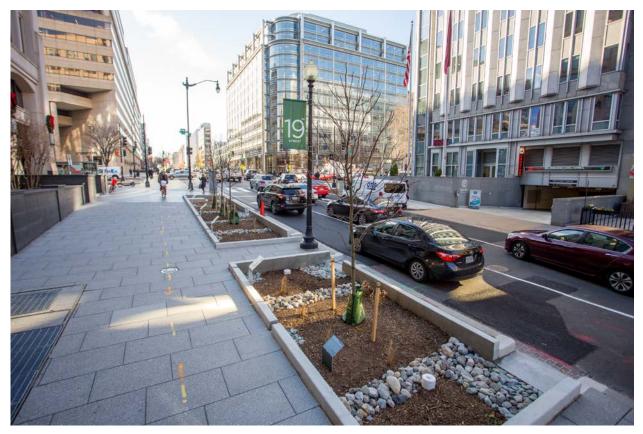

#### **Outputs**

- Designs and permits
- 12 additional and expanded bioretention areas including sections covered in paver grates to maximize pedestrian movement
- 9 expanded and new planting areas
- 924 square feet of pervious pavers incorporated into sidewalk
- 665 native plants, including 31 trees

| Sewershed<br>CSS               | Watershed<br>Rock Creek       |                               | <b>Subwatershed</b><br>Rock Creek |  | Ward<br>2                      |  |  |  |
|--------------------------------|-------------------------------|-------------------------------|-----------------------------------|--|--------------------------------|--|--|--|
| Outcomes                       |                               |                               |                                   |  |                                |  |  |  |
| Stormwater<br>Treatment Volume | Contributing<br>Drainage Area | Impervious<br>Surface Removed | Trees Planted                     |  | Linear Stream<br>Feet Restored |  |  |  |
| 51,293 gallons                 | 85,075 ft <sup>2</sup>        | 5,527 ft <sup>2</sup>         | 31                                |  | n/a                            |  |  |  |