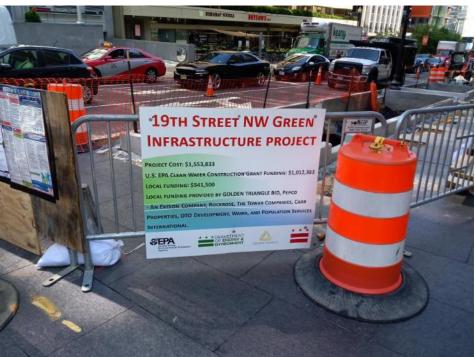

# District of Columbia Clean Water Construction-State Revolving Fund (CWC-SRF) Site Summary

| 19th Street Green Streets                                                          |                                      |                                                                                               | Grant Funding Year(s) FY2017 & 2018  Lead Agency Golden Triangle Business Improvement District |                                                               |  |
|------------------------------------------------------------------------------------|--------------------------------------|-----------------------------------------------------------------------------------------------|------------------------------------------------------------------------------------------------|---------------------------------------------------------------|--|
|                                                                                    |                                      |                                                                                               | Project Type Design/Construction                                                               |                                                               |  |
| Infrastructure Type<br>Green                                                       | Project Category<br>Roadway Retrofit | Address<br>800 - 1100 blocks of<br>19 <sup>th</sup> Street NW                                 |                                                                                                | Status - Original Scope: Complete - Additional Work: Complete |  |
| Design Start/End Phase I: April 2018 – May 2019 Phase II: May 2020 – February 2021 |                                      | Construction Start/End Phase I: June 2019 – December 2019 Phase II: February 2021 – June 2021 |                                                                                                |                                                               |  |

#### Objective

<u>Original Scope</u>: Retrofit a section of 19th Street NW from K St. to M St. NW with additional sidewalk green infrastructure (GI) to better manage stormwater entering the combined sewer system and serve as a GI demonstration project in a high-profile location.