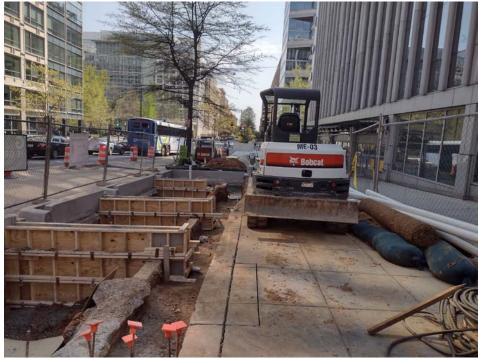

------|-----------------------------------|--|--------------------------------|--|--|--|
| Outcomes                       |                               |                               |                                   |  |                                |  |  |  |
| Stormwater<br>Treatment Volume | Contributing<br>Drainage Area | Impervious<br>Surface Removed | Trees Planted                     |  | Linear Stream<br>Feet Restored |  |  |  |
| 51,293 gallons                 | 85,075 ft <sup>2</sup>        | 5,527 ft <sup>2</sup>         | 31                                |  | n/a                            |  |  |  |





## **Preconstruction**

















### **Construction – Phase I**

















# **Completion – Phase I**

















## **Construction – Phase II**









# **Completion – Phase II**