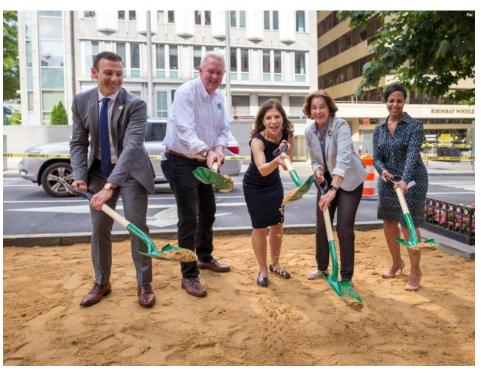

|
|--------------------------------|-------------------------------|-------------------------------|-----------------------------------|--|--------------------------------|--|--|--|
| Outcomes                       |                               |                               |                                   |  |                                |  |  |  |
| Stormwater<br>Treatment Volume | Contributing<br>Drainage Area | Impervious<br>Surface Removed | Trees Planted                     |  | Linear Stream<br>Feet Restored |  |  |  |
| 51,293 gallons                 | 85,075 ft <sup>2</sup>        | 5,527 ft <sup>2</sup>         | 31                                |  | n/a                            |  |  |  |





## **Preconstruction**

















### **Construction – Phase I**

















# **Completion – Phase I**

















## **Construction – Phase II**









# **Completion – Phase II**