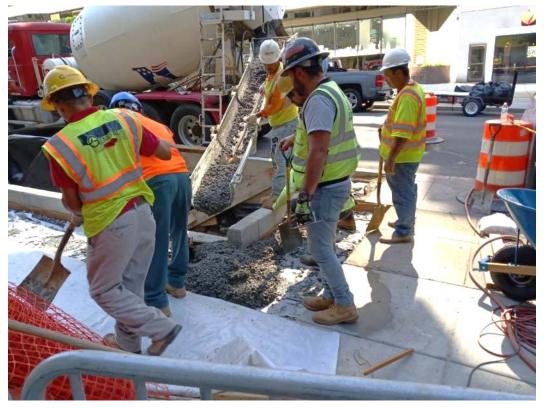

----------------------------|-------------------------------|-------------------------------|-----------------------------------|--|--------------------------------|--|--|--|
| Outcomes                       |                               |                               |                                   |  |                                |  |  |  |
| Stormwater<br>Treatment Volume | Contributing<br>Drainage Area | Impervious<br>Surface Removed | Trees Planted                     |  | Linear Stream<br>Feet Restored |  |  |  |
| 51,293 gallons                 | 85,075 ft <sup>2</sup>        | 5,527 ft <sup>2</sup>         | 31                                |  | n/a                            |  |  |  |





## **Preconstruction**

















### **Construction – Phase I**

















# **Completion – Phase I**

















## **Construction – Phase II**









# **Completion – Phase II**