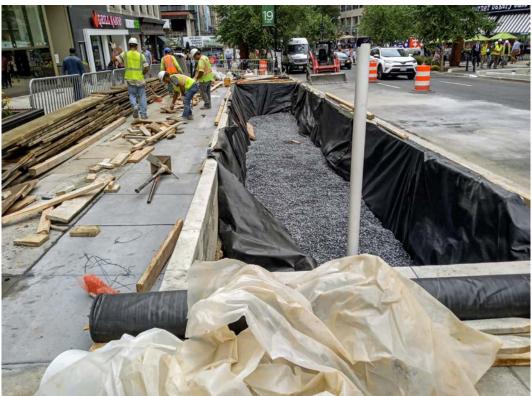

--------------------------|-------------------------------|-------------------------------|-----------------------------------|--|--------------------------------|--|--|--|
| Outcomes                       |                               |                               |                                   |  |                                |  |  |  |
| Stormwater<br>Treatment Volume | Contributing<br>Drainage Area | Impervious<br>Surface Removed | Trees Planted                     |  | Linear Stream<br>Feet Restored |  |  |  |
| 51,293 gallons                 | 85,075 ft <sup>2</sup>        | 5,527 ft <sup>2</sup>         | 31                                |  | n/a                            |  |  |  |





## **Preconstruction**

















### **Construction – Phase I**

















# **Completion – Phase I**

















## **Construction – Phase II**









# **Completion – Phase II**