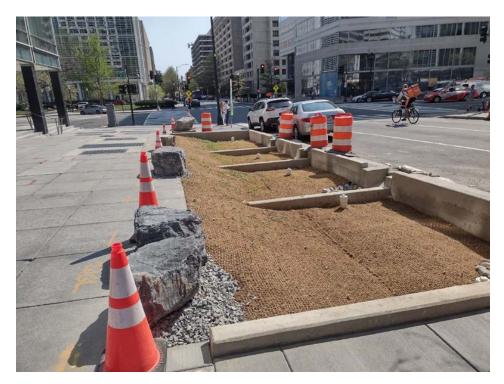

--------|-----------------------------------|--|--------------------------------|--|--|--|
| Outcomes                       |                               |                               |                                   |  |                                |  |  |  |
| Stormwater<br>Treatment Volume | Contributing<br>Drainage Area | Impervious<br>Surface Removed | Trees Planted                     |  | Linear Stream<br>Feet Restored |  |  |  |
| 51,293 gallons                 | 85,075 ft <sup>2</sup>        | 5,527 ft <sup>2</sup>         | 31                                |  | n/a                            |  |  |  |





## **Preconstruction**

















### **Construction – Phase I**

















# **Completion – Phase I**

















## **Construction – Phase II**









# **Completion – Phase II**