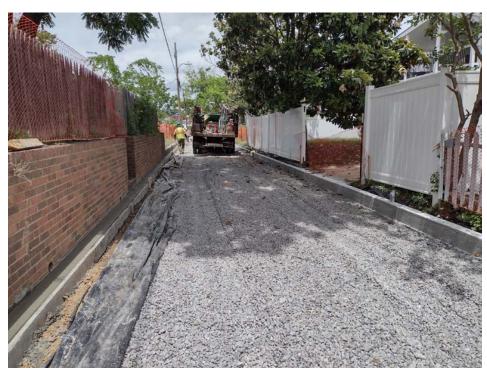

## **Construction**

## District of Columbia Clean Water Construction-State Revolving Fund (CWC-SRF) Site Summary

| Green Alleys                                                                                                                                               |                               |                                                                                                               |                                               |                              | Grant Funding Year(s)<br>FY2013 & FY2016 |  |           |                                |
|------------------------------------------------------------------------------------------------------------------------------------------------------------|-------------------------------|---------------------------------------------------------------------------------------------------------------|-----------------------------------------------|------------------------------|------------------------------------------|--|-----------|--------------------------------|
| 7 <sup>th</sup> Street NW                                                                                                                                  |                               |                                                                                                               |                                               |                              | Lead Agency DDOT                         |  |           |                                |
|                                                                                                                                                            |                               |                                                                                                               | Project Type Design/Construction              |                              |                                          |  |           |                                |
| Infrastructure Type<br>Green                                                                                                                               |                               | Project Category Roadway Retrofit Address Alley between 7 <sup>th</sup> 8 Streets and Geran Hemlock Streets N |                                               |                              | um &                                     |  |           |                                |
| <b>Design Start/End</b> January 2016 – June 2017                                                                                                           |                               |                                                                                                               | Construction Start/End April 2021 – June 2021 |                              |                                          |  |           |                                |
| Objective Retrofit a conventional alley to promote stormwater management and treatment through infiltration.                                               |                               |                                                                                                               |                                               |                              |                                          |  |           |                                |
| <ul> <li>Outputs</li> <li>Designs and permits</li> <li>Reconstructed alley with precast pervious pavers, gravel reservoir and underdrain system</li> </ul> |                               |                                                                                                               |                                               |                              |                                          |  |           |                                |
|                                                                                                                                                            |                               | <b>Watershed</b><br>Rock Creek                                                                                |                                               | Subwatershed<br>Luzon Branch |                                          |  | Ward<br>4 |                                |
| Outcomes                                                                                                                                                   |                               |                                                                                                               |                                               |                              |                                          |  |           |                                |
| Stormwater<br>Treatment Volume                                                                                                                             | Contributing<br>Drainage Area |                                                                                                               | Impervious<br>Surface Removed                 |                              | Trees Planted                            |  |           | Linear Stream<br>Feet Restored |
| 3,852 gallons                                                                                                                                              | 68,545 ft <sup>2</sup>        |                                                                                                               | 10,300 ft <sup>2</sup>                        |                              | n/a                                      |  |           | n/a                            |