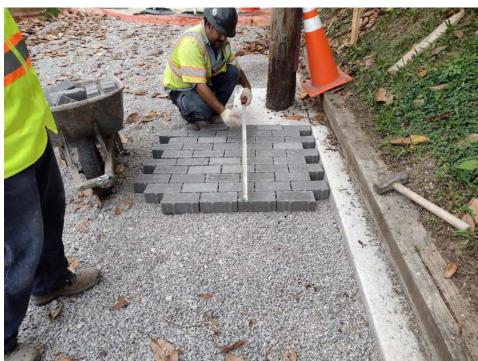

## **Construction**

## District of Columbia Clean Water Construction-State Revolving Fund (CWC-SRF) Site Summary

| Green Alleys                                                                                                                                               |                               |                                                                                                               |                                               |                              | Grant Funding Year(s)<br>FY2013 & FY2016 |  |           |                                |
|------------------------------------------------------------------------------------------------------------------------------------------------------------|-------------------------------|---------------------------------------------------------------------------------------------------------------|-----------------------------------------------|------------------------------|------------------------------------------|--|-----------|--------------------------------|
| 7 <sup>th</sup> Street NW                                                                                                                                  |                               |                                                                                                               |                                               |                              | Lead Agency DDOT                         |  |           |                                |
|                                                                                                                                                            |                               |                                                                                                               | Project Type Design/Construction              |                              |                                          |  |           |                                |
| Infrastructure Type<br>Green                                                                                                                               |                               | Project Category Roadway Retrofit Address Alley between 7 <sup>th</sup> 8 Streets and Geran Hemlock Streets N |                                               |                              | um &                                     |  |           |                                |
| <b>Design Start/End</b> January 2016 – June 2017                                                                                                           |                               |                                                                                                               | Construction Start/End April 2021 – June 2021 |                              |                                          |  |           |                                |
| Objective Retrofit a conventional alley to promote stormwater management and treatment through infiltration.                                               |                               |                                                                                                               |                                               |                              |                                          |  |           |                                |
| <ul> <li>Outputs</li> <li>Designs and permits</li> <li>Reconstructed alley with precast pervious pavers, gravel reservoir and underdrain system</li> </ul> |                               |                                                                                                               |                                               |                              |                                          |  |           |                                |
|                                                                                                                                                            |                               | <b>Watershed</b><br>Rock Creek                                                                                |                                               | Subwatershed<br>Luzon Branch |                                          |  | Ward<br>4 |                                |
| Outcomes                                                                                                                                                   |                               |                                                                                                               |                                               |                              |                                          |  |           |                                |
| Stormwater<br>Treatment Volume                                                                                                                             | Contributing<br>Drainage Area |                                                                                                               | Impervious<br>Surface Removed                 |                              | Trees Planted                            |  |           | Linear Stream<br>Feet Restored |
| 3,852 gallons                                                                                                                                              | 68,545 ft <sup>2</sup>        |                                                                                                               | 10,300 ft <sup>2</sup>                        |                              | n/a                                      |  |           | n/a                            |