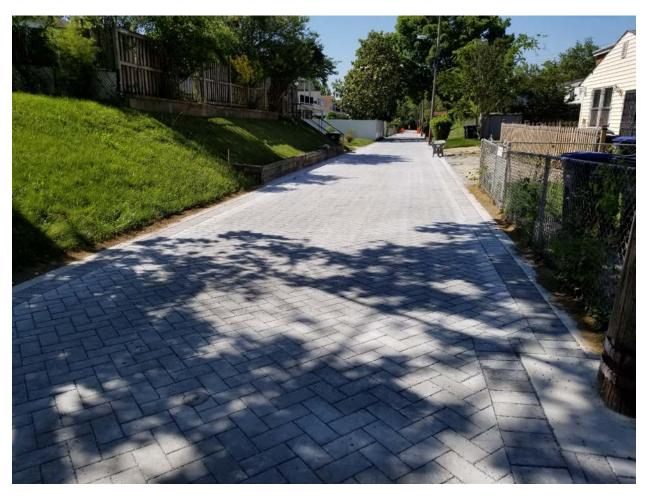

## Completion

## District of Columbia Clean Water Construction-State Revolving Fund (CWC-SRF) Site Summary

| Green Alleys                                                                                                                                               |                               |                                                                                                               |                                               |                              | Grant Funding Year(s)<br>FY2013 & FY2016 |  |           |                                |
|------------------------------------------------------------------------------------------------------------------------------------------------------------|-------------------------------|---------------------------------------------------------------------------------------------------------------|-----------------------------------------------|------------------------------|------------------------------------------|--|-----------|--------------------------------|
| 7 <sup>th</sup> Street NW                                                                                                                                  |                               |                                                                                                               |                                               |                              | Lead Agency DDOT                         |  |           |                                |
|                                                                                                                                                            |                               |                                                                                                               | Project Type Design/Construction              |                              |                                          |  |           |                                |
| Infrastructure Type<br>Green                                                                                                                               |                               | Project Category Roadway Retrofit Address Alley between 7 <sup>th</sup> 8 Streets and Geran Hemlock Streets N |                                               |                              | um &                                     |  |           |                                |
| <b>Design Start/End</b> January 2016 – June 2017                                                                                                           |                               |                                                                                                               | Construction Start/End April 2021 – June 2021 |                              |                                          |  |           |                                |
| Objective Retrofit a conventional alley to promote stormwater management and treatment through infiltration.                                               |                               |                                                                                                               |                                               |                              |                                          |  |           |                                |
| <ul> <li>Outputs</li> <li>Designs and permits</li> <li>Reconstructed alley with precast pervious pavers, gravel reservoir and underdrain system</li> </ul> |                               |                                                                                                               |                                               |                              |                                          |  |           |                                |
|                                                                                                                                                            |                               | <b>Watershed</b><br>Rock Creek                                                                                |                                               | Subwatershed<br>Luzon Branch |                                          |  | Ward<br>4 |                                |
| Outcomes                                                                                                                                                   |                               |                                                                                                               |                                               |                              |                                          |  |           |                                |
| Stormwater<br>Treatment Volume                                                                                                                             | Contributing<br>Drainage Area |                                                                                                               | Impervious<br>Surface Removed                 |                              | Trees Planted                            |  |           | Linear Stream<br>Feet Restored |
| 3,852 gallons                                                                                                                                              | 68,545 ft <sup>2</sup>        |                                                                                                               | 10,300 ft <sup>2</sup>                        |                              | n/a                                      |  |           | n/a                            |