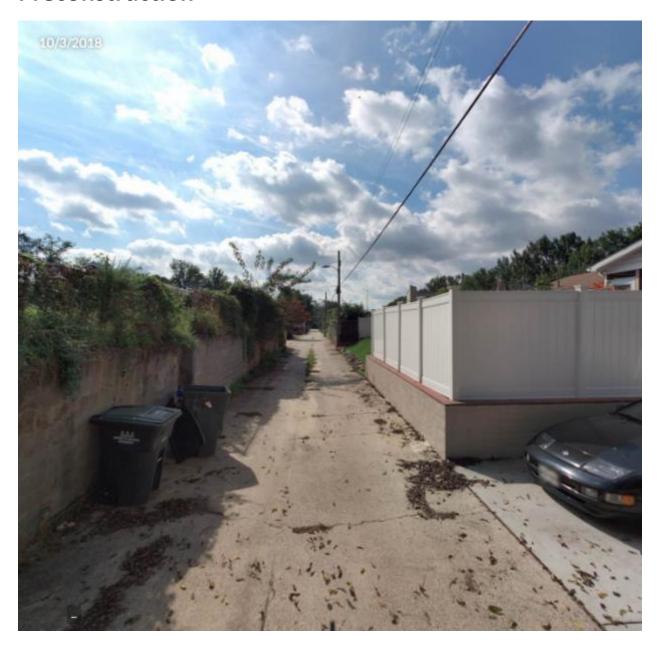

## **Preconstruction**

## District of Columbia Clean Water Construction-State Revolving Fund (CWC-SRF) Site Summary

| Green Alleys                                                                                                                                               |                               |                                                                                                               |                                               |                              | Grant Funding Year(s)<br>FY2013 & FY2016 |  |           |                                |
|------------------------------------------------------------------------------------------------------------------------------------------------------------|-------------------------------|---------------------------------------------------------------------------------------------------------------|-----------------------------------------------|------------------------------|------------------------------------------|--|-----------|--------------------------------|
| 7 <sup>th</sup> Street NW                                                                                                                                  |                               |                                                                                                               |                                               |                              | Lead Agency DDOT                         |  |           |                                |
|                                                                                                                                                            |                               |                                                                                                               | Project Type Design/Construction              |                              |                                          |  |           |                                |
| Infrastructure Type<br>Green                                                                                                                               |                               | Project Category Roadway Retrofit Address Alley between 7 <sup>th</sup> 8 Streets and Geran Hemlock Streets N |                                               |                              | um &                                     |  |           |                                |
| <b>Design Start/End</b> January 2016 – June 2017                                                                                                           |                               |                                                                                                               | Construction Start/End April 2021 – June 2021 |                              |                                          |  |           |                                |
| Objective Retrofit a conventional alley to promote stormwater management and treatment through infiltration.                                               |                               |                                                                                                               |                                               |                              |                                          |  |           |                                |
| <ul> <li>Outputs</li> <li>Designs and permits</li> <li>Reconstructed alley with precast pervious pavers, gravel reservoir and underdrain system</li> </ul> |                               |                                                                                                               |                                               |                              |                                          |  |           |                                |
|                                                                                                                                                            |                               | <b>Watershed</b><br>Rock Creek                                                                                |                                               | Subwatershed<br>Luzon Branch |                                          |  | Ward<br>4 |                                |
| Outcomes                                                                                                                                                   |                               |                                                                                                               |                                               |                              |                                          |  |           |                                |
| Stormwater<br>Treatment Volume                                                                                                                             | Contributing<br>Drainage Area |                                                                                                               | Impervious<br>Surface Removed                 |                              | Trees Planted                            |  |           | Linear Stream<br>Feet Restored |
| 3,852 gallons                                                                                                                                              | 68,545 ft <sup>2</sup>        |                                                                                                               | 10,300 ft <sup>2</sup>                        |                              | n/a                                      |  |           | n/a                            |