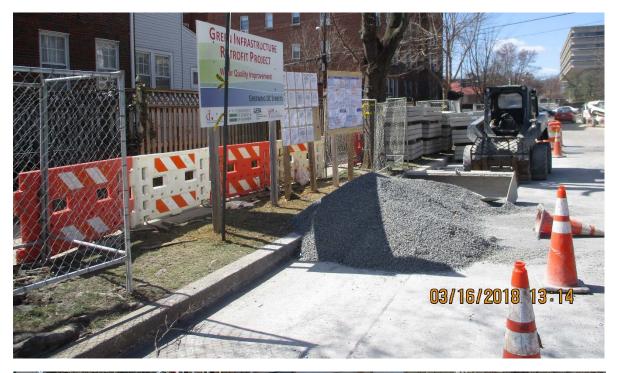

| ous<br>Removed               |                                          |                    | Linear Stream<br>Feet Restored |  |
| 8,700 gallons                                                                                                                                                                                    | 28,119 ft <sup>2</sup> 4,362 f                 |                                                                                                          | 2                            | n/a                                      |                    | n/a                            |  |





GOVERNMENT OF THE DISTRICT OF COLUMBIA

## Preconstruction







## Construction









## Completion