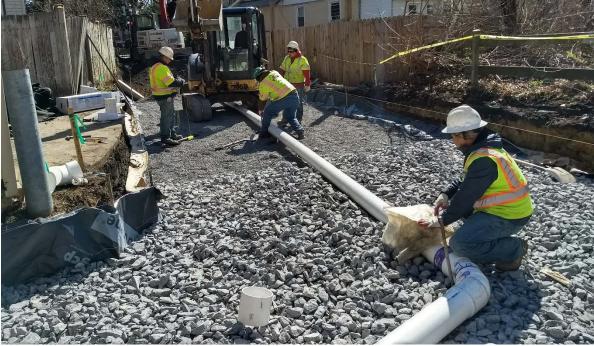

| ous<br>Removed               |                                          |                    | Linear Stream<br>Feet Restored |  |
| 8,700 gallons                                                                                                                                                                                    | 28,119 ft <sup>2</sup> 4,362 f                 |                                                                                                          | 2                            | n/a                                      |                    | n/a                            |  |





GOVERNMENT OF THE DISTRICT OF COLUMBIA

## Preconstruction







## Construction









## Completion