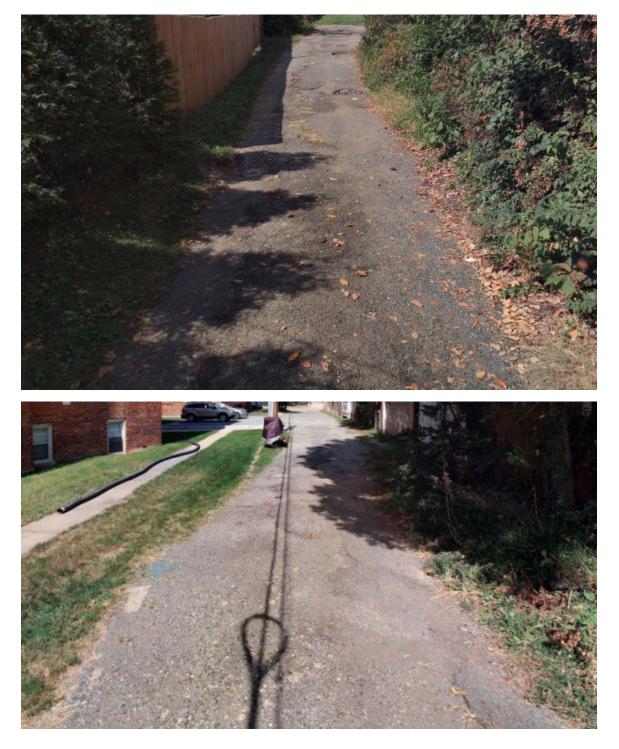

ea Surface |                                                                                                          | ous<br>Removed               |                                          |                    | Linear Stream<br>Feet Restored |  |
| 8,700 gallons                                                                                                                                                                                    | 28,119 ft <sup>2</sup> 4,362 f                 |                                                                                                          | 2                            | n/a                                      |                    | n/a                            |  |





GOVERNMENT OF THE DISTRICT OF COLUMBIA

## Preconstruction







## Construction









## Completion