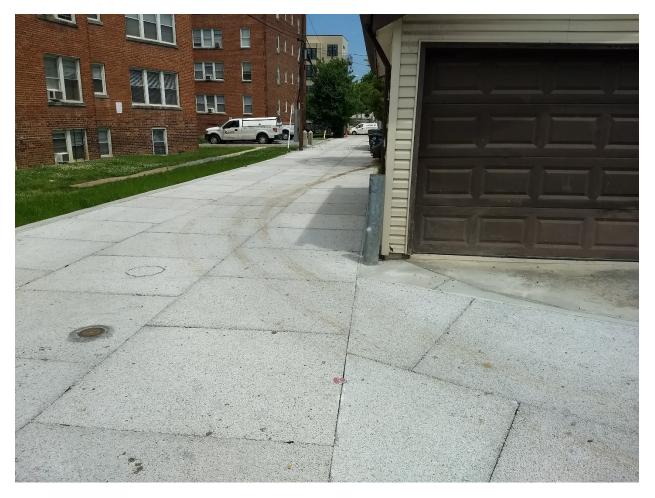

| ous<br>Removed               |                                          |                    | Linear Stream<br>Feet Restored |  |
| 8,700 gallons                                                                                                                                                                                    | 28,119 ft <sup>2</sup> 4,362 f                 |                                                                                                          | 2                            | n/a                                      |                    | n/a                            |  |





GOVERNMENT OF THE DISTRICT OF COLUMBIA

## Preconstruction







## Construction









## Completion