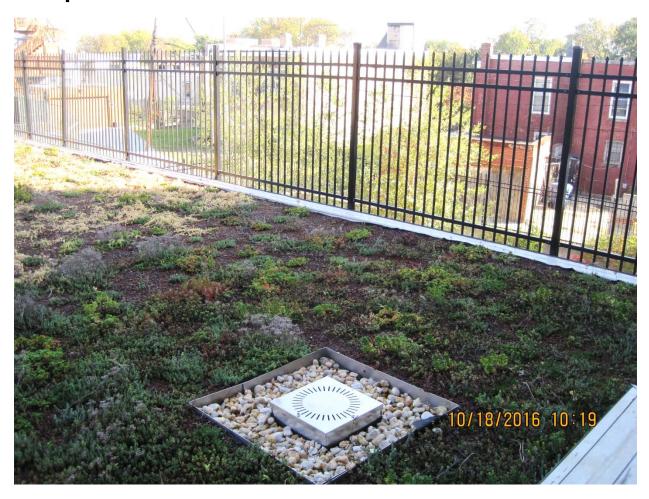

## District of Columbia Clean Water Construction-State Revolving Fund (CWC-SRF) Site Summary

| Public Building Green Roofs  Bundy Building |                                                |                              |                                    | Grant Funding Year(s) FY2012 Lead Agency DGS |            |                                |
|---------------------------------------------|------------------------------------------------|------------------------------|------------------------------------|----------------------------------------------|------------|--------------------------------|
|                                             |                                                |                              |                                    |                                              |            |                                |
|                                             |                                                | Project Type<br>Construction |                                    |                                              |            |                                |
| Infrastructure Type<br>Green                | <b>Project Category</b><br>Green Roof          | Address<br>429 O Str         | Status O Street NW Complete        |                                              |            |                                |
| <b>Design Start/End</b> n/a                 |                                                | Construction Start/End 2015  |                                    |                                              |            |                                |
| Retrofit the building'                      | s roof to manage sto                           | ormwater th                  | nrough eva                         | apotranspiratic                              | n and      | filtering.                     |
| • 2,533 square                              | feet of extensive gr                           | een roof pla                 | anted with                         | n plugs                                      |            |                                |
| •                                           | feet of extensive gr  Watershed Anacostia Rive |                              | anted with  Subwater  Anacostia    | shed                                         | <b>War</b> | rd                             |
| • 2,533 square  Sewershed                   | Watershed                                      |                              | Subwater                           | shed                                         |            | rd                             |
| • 2,533 square  Sewershed  MS4              | Watershed                                      |                              | <b>Subwater</b><br>Anacostia<br>us | shed                                         | 6          | Linear Stream<br>Feet Restored |

## **Completion**