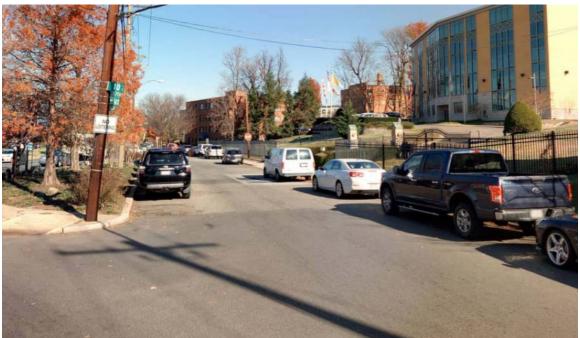

-------------------|-----------------------|---------|------------------|--|---------------|--|--|--|--|--|
| MS4              | Anacostia Rive        | Anacostia River       |         | Northwest Branch |  | 5             |  |  |  |  |  |
| Outcomes         |                       |                       |         |                  |  |               |  |  |  |  |  |
| Stormwater       | Contributing          | Impervio              | ous     | Trees Planted    |  | Linear Stream |  |  |  |  |  |
| Treatment Volume | Drainage Area         | Surface F             | Removed |                  |  | Feet Restored |  |  |  |  |  |
| 1,980 gallons    | 5,000 ft <sup>2</sup> | 3,550 ft <sup>2</sup> |         | 12               |  | n/a           |  |  |  |  |  |





### **Preconstruction**









## **Construction**









# Completion