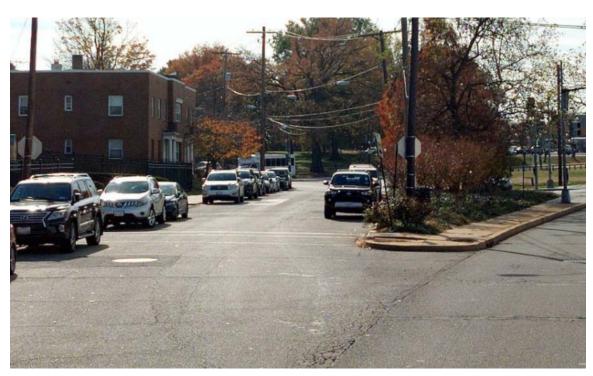

---------------------|-----------------------|---------|------------------|--|---------------|--|--|--|--|--|
| MS4              | Anacostia Rive        | Anacostia River       |         | Northwest Branch |  | 5             |  |  |  |  |  |
| Outcomes         |                       |                       |         |                  |  |               |  |  |  |  |  |
| Stormwater       | Contributing          | Impervio              | ous     | Trees Planted    |  | Linear Stream |  |  |  |  |  |
| Treatment Volume | Drainage Area         | Surface F             | Removed |                  |  | Feet Restored |  |  |  |  |  |
| 1,980 gallons    | 5,000 ft <sup>2</sup> | 3,550 ft <sup>2</sup> |         | 12               |  | n/a           |  |  |  |  |  |





### **Preconstruction**









## **Construction**









# Completion