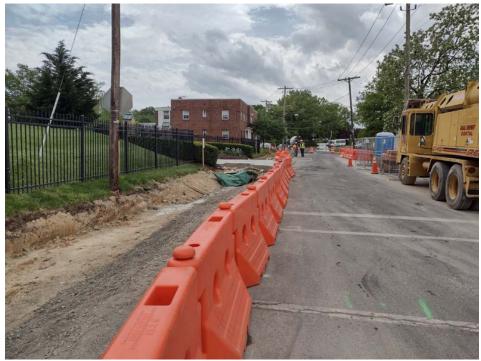

--------------|---------|------------------|--|---------------|--|--|--|--|--|
| MS4              | Anacostia Rive        | Anacostia River       |         | Northwest Branch |  | 5             |  |  |  |  |  |
| Outcomes         |                       |                       |         |                  |  |               |  |  |  |  |  |
| Stormwater       | Contributing          | Impervio              | ous     | Trees Planted    |  | Linear Stream |  |  |  |  |  |
| Treatment Volume | Drainage Area         | Surface F             | Removed |                  |  | Feet Restored |  |  |  |  |  |
| 1,980 gallons    | 5,000 ft <sup>2</sup> | 3,550 ft <sup>2</sup> |         | 12               |  | n/a           |  |  |  |  |  |





### **Preconstruction**









## **Construction**









# Completion