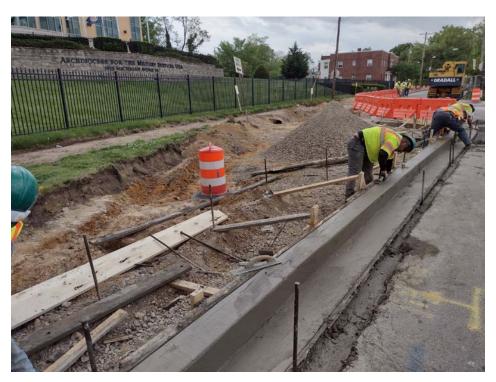

----------------|---------|------------------|--|---------------|--|--|--|--|--|
| MS4              | Anacostia Rive        | Anacostia River       |         | Northwest Branch |  | 5             |  |  |  |  |  |
| Outcomes         |                       |                       |         |                  |  |               |  |  |  |  |  |
| Stormwater       | Contributing          | Impervio              | ous     | Trees Planted    |  | Linear Stream |  |  |  |  |  |
| Treatment Volume | Drainage Area         | Surface F             | Removed |                  |  | Feet Restored |  |  |  |  |  |
| 1,980 gallons    | 5,000 ft <sup>2</sup> | 3,550 ft <sup>2</sup> |         | 12               |  | n/a           |  |  |  |  |  |





### **Preconstruction**









## **Construction**









# Completion