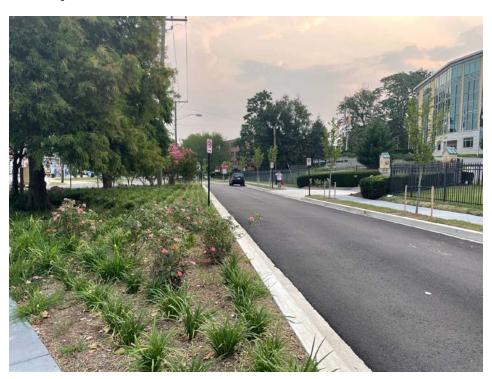

----|------------------|--|---------------|--|--|--|--|--|
| MS4              | Anacostia Rive        | Anacostia River       |         | Northwest Branch |  | 5             |  |  |  |  |  |
| Outcomes         |                       |                       |         |                  |  |               |  |  |  |  |  |
| Stormwater       | Contributing          | Impervio              | ous     | Trees Planted    |  | Linear Stream |  |  |  |  |  |
| Treatment Volume | Drainage Area         | Surface F             | Removed |                  |  | Feet Restored |  |  |  |  |  |
| 1,980 gallons    | 5,000 ft <sup>2</sup> | 3,550 ft <sup>2</sup> |         | 12               |  | n/a           |  |  |  |  |  |





### **Preconstruction**









## **Construction**









# Completion