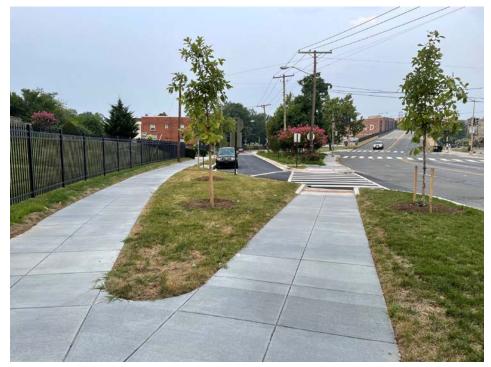

--|------------------|--|---------------|--|--|--|--|--|
| MS4              | Anacostia Rive        | Anacostia River       |         | Northwest Branch |  | 5             |  |  |  |  |  |
| Outcomes         |                       |                       |         |                  |  |               |  |  |  |  |  |
| Stormwater       | Contributing          | Impervio              | ous     | Trees Planted    |  | Linear Stream |  |  |  |  |  |
| Treatment Volume | Drainage Area         | Surface F             | Removed |                  |  | Feet Restored |  |  |  |  |  |
| 1,980 gallons    | 5,000 ft <sup>2</sup> | 3,550 ft <sup>2</sup> |         | 12               |  | n/a           |  |  |  |  |  |





### **Preconstruction**









## **Construction**









# Completion