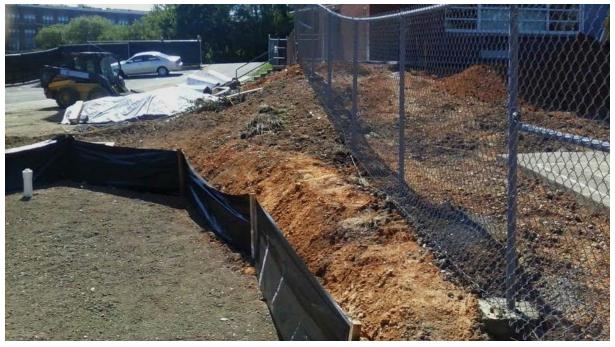

| Contributing<br>Drainage Area |                                                            | Impervious<br>Surface Removed                      |  | Trees Planted                       |                    | Linear Stream<br>Feet Restored |
| 8,991 gallons                                                                                                                          | 20,605 ft <sup>2</sup>        |                                                            | 715 ft <sup>2</sup>                                |  | 17                                  |                    | n/a                            |





## Preconstruction









GOVERNMENT OF THE DISTRICT OF COLUMBIA

## Construction









GOVERNMENT OF THE DISTRICT OF COLUMBIA

## Completion