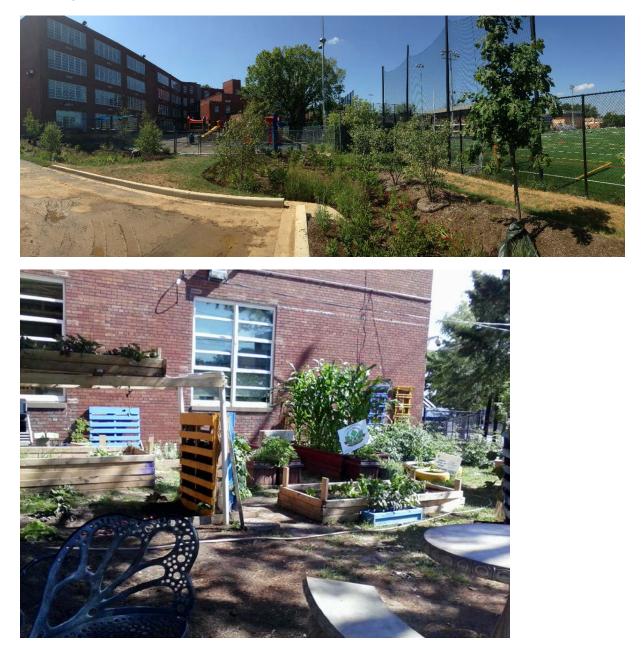

## District of Columbia Clean Water Construction-State Revolving Fund (CWC-SRF) Site Summary

| Schoolyard and Parkland Stormwater Retrofits                                                                                           |                               |                                                            |                                                    |  | Grant Funding Year(s)<br>FY2014     |                    |                                |
|----------------------------------------------------------------------------------------------------------------------------------------|-------------------------------|------------------------------------------------------------|----------------------------------------------------|--|-------------------------------------|--------------------|--------------------------------|
| RiverSmart Schools: Excel                                                                                                              |                               |                                                            |                                                    |  | Lead Agency<br>DOEE                 |                    |                                |
| Academy                                                                                                                                |                               |                                                            |                                                    |  | Project Type<br>Design/Construction |                    |                                |
| <b>Infrastructure Type</b><br>Green                                                                                                    | Sch                           | <b>ject Category</b><br>ool/Recreational<br>ility Retrofit | Address<br>2501 Martin Luther King Jr<br>Avenue SE |  |                                     | Status<br>Complete |                                |
| <b>Design Start/End</b><br>March 2016 – May 2016                                                                                       |                               |                                                            | Construction Start/End<br>June 2016 – August 2016  |  |                                     |                    |                                |
| <b>Objective</b><br>Manage stormwater through removal of impervious surface and installation of green infrastructure.                  |                               |                                                            |                                                    |  |                                     |                    |                                |
| Outputs <ul> <li>Designs and permits</li> <li>Outdoor classroom</li> <li>2 bioretention areas</li> <li>128 trees and shrubs</li> </ul> |                               |                                                            |                                                    |  |                                     |                    |                                |
| SewershedWatershedMS4Anacostia River                                                                                                   |                               | Subwatershed<br>Anacostia River                            |                                                    |  | <b>Wa</b><br>8                      | Ward<br>8          |                                |
| Outcomes                                                                                                                               |                               |                                                            |                                                    |  |                                     |                    |                                |
| Stormwater<br>Treatment Volume                                                                                                         | Contributing<br>Drainage Area |                                                            | Impervious<br>Surface Removed                      |  | Trees Planted                       |                    | Linear Stream<br>Feet Restored |
| 8,991 gallons                                                                                                                          | 20,605 ft <sup>2</sup>        |                                                            | 715 ft <sup>2</sup>                                |  | 17                                  |                    | n/a                            |