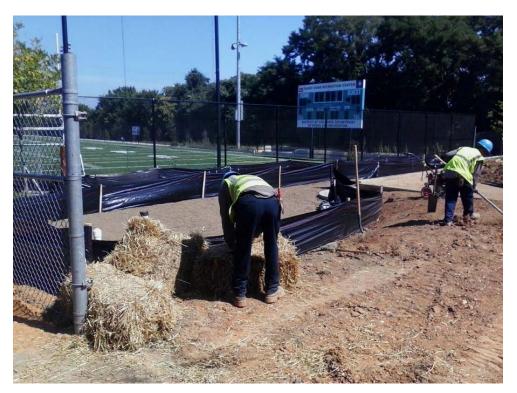

| Contributing<br>Drainage Area |                                                            | Impervious<br>Surface Removed                      |  | Trees Planted                       |                    | Linear Stream<br>Feet Restored |
| 8,991 gallons                                                                                                                          | 20,605 ft <sup>2</sup>        |                                                            | 715 ft <sup>2</sup>                                |  | 17                                  |                    | n/a                            |





## Preconstruction









GOVERNMENT OF THE DISTRICT OF COLUMBIA

## Construction









GOVERNMENT OF THE DISTRICT OF COLUMBIA

## Completion