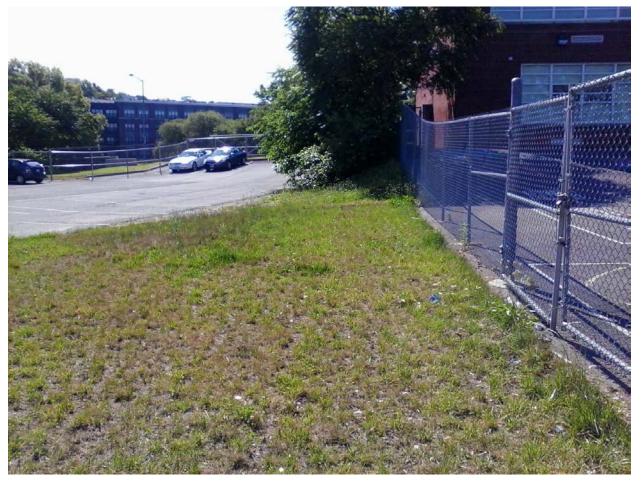

|
| Stormwater<br>Treatment Volume                                                                                                         | Contributing<br>Drainage Area |                                                            | Impervious<br>Surface Removed                      |  | Trees Planted                       |                    | Linear Stream<br>Feet Restored |
| 8,991 gallons                                                                                                                          | 20,605 ft <sup>2</sup>        |                                                            | 715 ft <sup>2</sup>                                |  | 17                                  |                    | n/a                            |





## Preconstruction









GOVERNMENT OF THE DISTRICT OF COLUMBIA

## Construction









GOVERNMENT OF THE DISTRICT OF COLUMBIA

## Completion