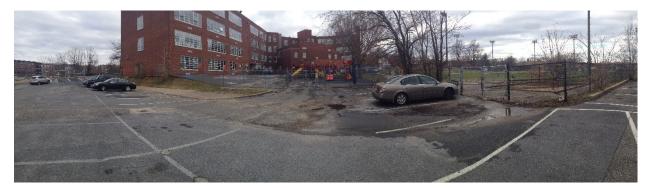

## District of Columbia Clean Water Construction-State Revolving Fund (CWC-SRF) Site Summary

| Schoolyard and Parkland Stormwater Retrofits                                                                                           |                               |                                                            |                                                    |  | Grant Funding Year(s)<br>FY2014     |                    |                                |
|----------------------------------------------------------------------------------------------------------------------------------------|-------------------------------|------------------------------------------------------------|----------------------------------------------------|--|-------------------------------------|--------------------|--------------------------------|
| RiverSmart Schools: Excel                                                                                                              |                               |                                                            |                                                    |  | Lead Agency<br>DOEE                 |                    |                                |
| Academy                                                                                                                                |                               |                                                            |                                                    |  | Project Type<br>Design/Construction |                    |                                |
| <b>Infrastructure Type</b><br>Green                                                                                                    | Sch                           | <b>ject Category</b><br>ool/Recreational<br>ility Retrofit | Address<br>2501 Martin Luther King Jr<br>Avenue SE |  |                                     | Status<br>Complete |                                |
| <b>Design Start/End</b><br>March 2016 – May 2016                                                                                       |                               |                                                            | Construction Start/End<br>June 2016 – August 2016  |  |                                     |                    |                                |
| <b>Objective</b><br>Manage stormwater through removal of impervious surface and installation of green infrastructure.                  |                               |                                                            |                                                    |  |                                     |                    |                                |
| Outputs <ul> <li>Designs and permits</li> <li>Outdoor classroom</li> <li>2 bioretention areas</li> <li>128 trees and shrubs</li> </ul> |                               |                                                            |                                                    |  |                                     |                    |                                |
| SewershedWatershedMS4Anacostia River                                                                                                   |                               | Subwatershed<br>Anacostia River                            |                                                    |  | <b>Wa</b><br>8                      | Ward<br>8          |                                |
| Outcomes                                                                                                                               |                               |                                                            |                                                    |  |                                     |                    |                                |
| Stormwater<br>Treatment Volume                                                                                                         | Contributing<br>Drainage Area |                                                            | Impervious<br>Surface Removed                      |  | Trees Planted                       |                    | Linear Stream<br>Feet Restored |
| 8,991 gallons                                                                                                                          | 20,605 ft <sup>2</sup>        |                                                            | 715 ft <sup>2</sup>                                |  | 17                                  |                    | n/a                            |

## Completion