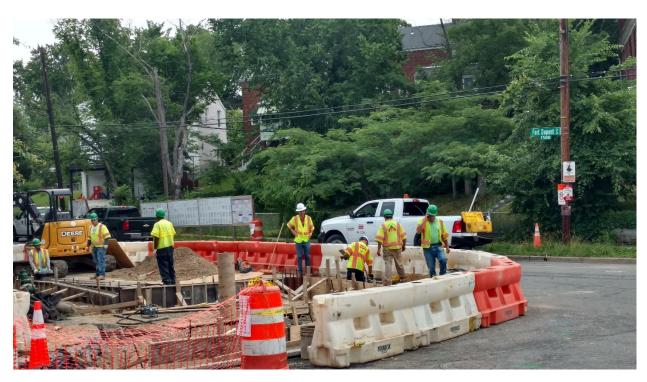

| c calming project. |  |
| Outputs  • 2 bioretentio • 3 permeable   | n areas constructed                                    | in a curb bumpout                              | mpout<br>ershed             | to a traffi<br>Wa<br>7          |                    |  |
| Outputs                                  | n areas constructed parking lanes regetated area const | in a curb bumpout ructed in a curb bu Subwat   | mpout<br>ershed             | Wa                              |                    |  |
| Outputs                                  | n areas constructed parking lanes regetated area const | in a curb bumpout ructed in a curb bu Subwat   | mpout ershed in Trees Pla   | Wa<br>7                         |                    |  |





## **Preconstruction**







## **Construction**









## Completion