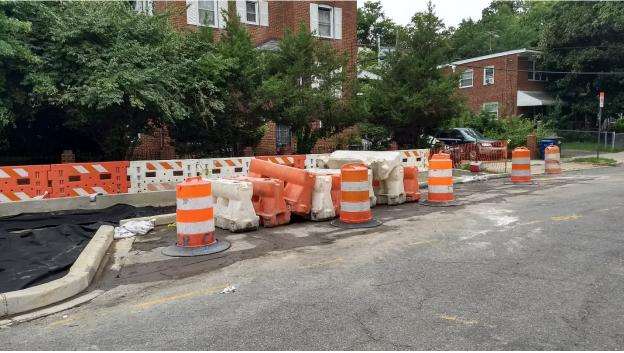

c calming project. |  |
| Outputs  • 2 bioretentio • 3 permeable   | n areas constructed                                    | in a curb bumpout                              | mpout<br>ershed             | to a traffi<br>Wa<br>7          |                    |  |
| Outputs                                  | n areas constructed parking lanes regetated area const | in a curb bumpout ructed in a curb bu Subwat   | mpout<br>ershed             | Wa                              |                    |  |
| Outputs                                  | n areas constructed parking lanes regetated area const | in a curb bumpout ructed in a curb bu Subwat   | mpout ershed in Trees Pla   | Wa<br>7                         |                    |  |





## **Preconstruction**







## **Construction**









## Completion