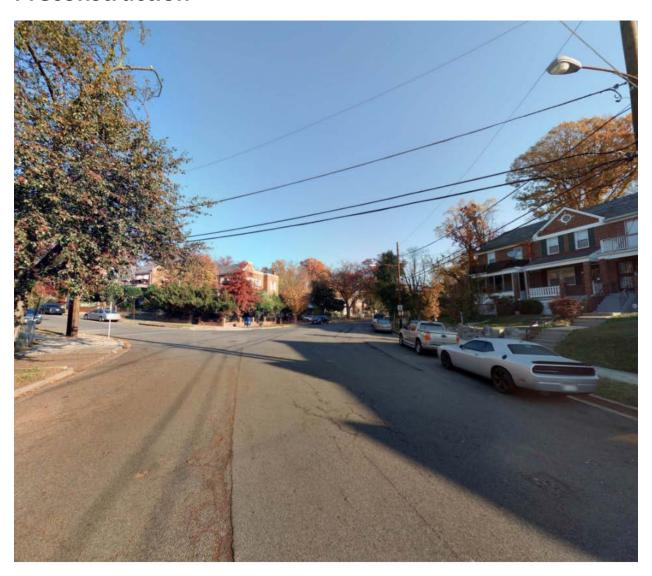

traffi                     | c calming project. |  |
| Outputs  • 2 bioretentio • 3 permeable   | n areas constructed                                    | in a curb bumpout                              | mpout<br>ershed             | to a traffi<br>Wa<br>7          |                    |  |
| Outputs                                  | n areas constructed parking lanes regetated area const | in a curb bumpout ructed in a curb bu Subwat   | mpout<br>ershed             | Wa                              |                    |  |
| Outputs                                  | n areas constructed parking lanes regetated area const | in a curb bumpout ructed in a curb bu Subwat   | mpout ershed in Trees Pla   | Wa<br>7                         |                    |  |





## **Preconstruction**







## **Construction**









## Completion