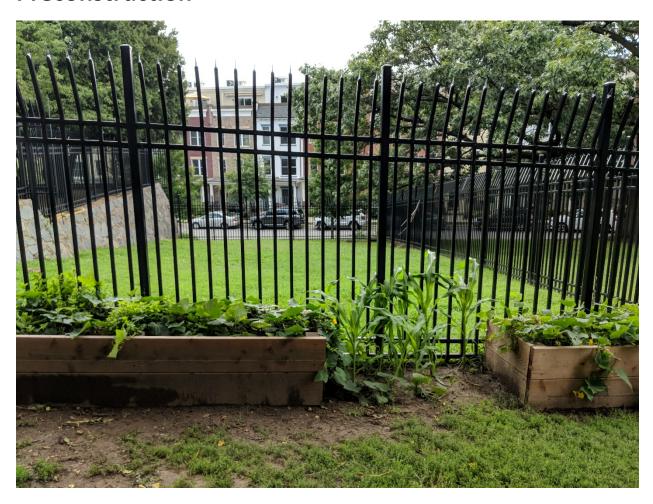

tia River |               | <b>Ward</b><br>5 |                                |  |  |  |  |
|--------------------------------|--|------------------------------|-------------------------------|----------------------------------------|---------------|------------------|--------------------------------|--|--|--|--|
| Outcomes                       |  |                              |                               |                                        |               |                  |                                |  |  |  |  |
| Stormwater<br>Treatment Volume |  | ibuting<br>age Area          | Impervious<br>Surface Removed |                                        | Trees Planted |                  | Linear Stream<br>Feet Restored |  |  |  |  |

n/a

6

n/a





## **Preconstruction**







## **Construction**







# Completion