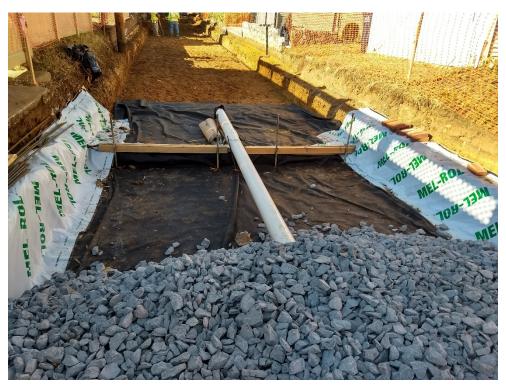

|                              |           |                                |  |
| Stormwater<br>Treatment Volume                   |                        |                                     | Impervious<br>Surface Removed                        |                                                  | Trees Planted       |                              |           | Linear Stream<br>Feet Restored |  |
| 20,960 gallons                                   | 66,489 ft <sup>2</sup> |                                     | 7,315 ft <sup>2</sup>                                |                                                  | 0                   |                              |           | n/a                            |  |





## **Preconstruction**







## Construction









## Completion