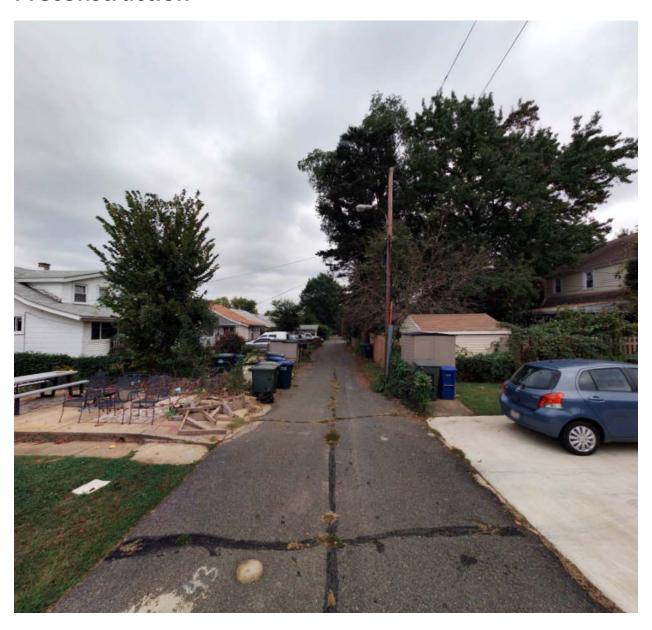

|                     |                              |           |                                |  |
| Stormwater<br>Treatment Volume                   |                        |                                     | Impervious<br>Surface Removed                        |                                                  | Trees Planted       |                              |           | Linear Stream<br>Feet Restored |  |
| 20,960 gallons                                   | 66,489 ft <sup>2</sup> |                                     | 7,315 ft <sup>2</sup>                                |                                                  | 0                   |                              |           | n/a                            |  |





## **Preconstruction**







## Construction









## Completion