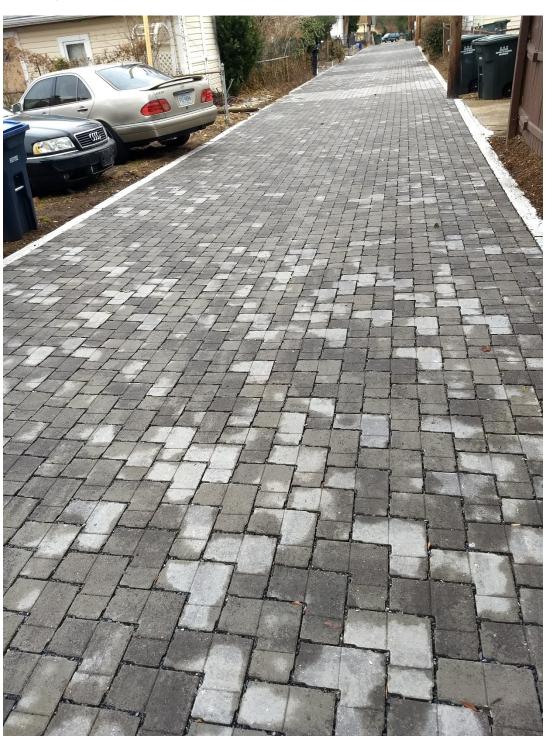

|           |                                |  |
| Stormwater<br>Treatment Volume                   |                        |                                     | Impervious<br>Surface Removed                        |                                                  | Trees Planted       |                              |           | Linear Stream<br>Feet Restored |  |
| 20,960 gallons                                   | 66,489 ft <sup>2</sup> |                                     | 7,315 ft <sup>2</sup>                                |                                                  | 0                   |                              |           | n/a                            |  |





## **Preconstruction**







## Construction









## Completion