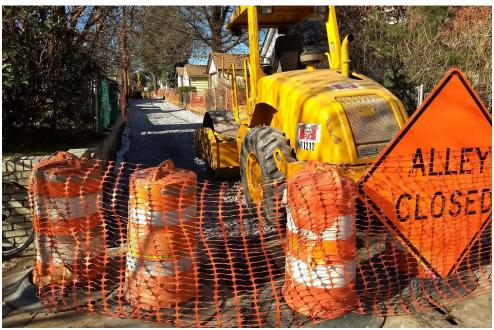

|                              |           |                                |  |
| Stormwater<br>Treatment Volume                   |                        |                                     | Impervious<br>Surface Removed                        |                                                  | Trees Planted       |                              |           | Linear Stream<br>Feet Restored |  |
| 20,960 gallons                                   | 66,489 ft <sup>2</sup> |                                     | 7,315 ft <sup>2</sup>                                |                                                  | 0                   |                              |           | n/a                            |  |





## **Preconstruction**







## Construction









## Completion