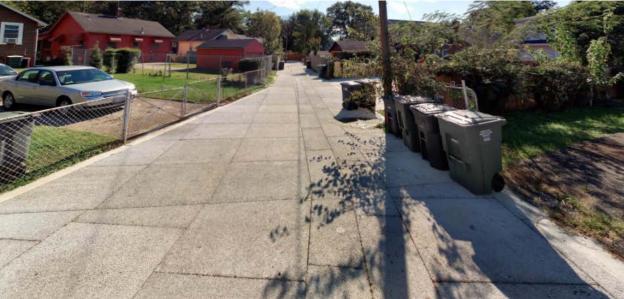

# District of Columbia Clean Water Construction-State Revolving Fund (CWC-SRF) Site Summary

| Green Alleys                                     |                                      |                                                                                         |                       | Grant Funding Year(s)<br>FY2013 & FY2016 |  |  |  |
|--------------------------------------------------|--------------------------------------|-----------------------------------------------------------------------------------------|-----------------------|------------------------------------------|--|--|--|
| South Dakota Avenue NE                           |                                      |                                                                                         | Lead Agency DDOT      |                                          |  |  |  |
|                                                  |                                      |                                                                                         | Project T<br>Design/C | ype<br>onstruction                       |  |  |  |
| <b>Infrastructure Type</b><br>Green              | Project Category<br>Roadway Retrofit | Address<br>Alley between Sout<br>Avenue, 27 <sup>th</sup> , Vista,<br>Hamlin Streets NE |                       | Status<br>Complete                       |  |  |  |
| <b>Design Start/End</b> January 2016 – June 2017 |                                      | Construction Start/End<br>February 2018 – April 2018                                    |                       |                                          |  |  |  |

#### Objective

Retrofit a conventional alley to promote stormwater management and treatment through infiltration.

#### **Outputs**

- Designs and permits
- Reconstructed 6,557 square foot alley with precast pervious pavers, gravel reservoir and underdrain system

| Sewershed        | Watershed              | Watershed       |         | <b>Subwatershed</b> |  | <b>Ward</b>   |  |  |  |  |  |
|------------------|------------------------|-----------------|---------|---------------------|--|---------------|--|--|--|--|--|
| MS4              | Anacostia Riv          | Anacostia River |         | Hickey Run          |  | 5             |  |  |  |  |  |
| Outcomes         |                        |                 |         |                     |  |               |  |  |  |  |  |
| Stormwater       | Contributing           | Impervi         | ous     | Trees Planted       |  | Linear Stream |  |  |  |  |  |
| Treatment Volume | Drainage Area          | Surface         | Removed |                     |  | Feet Restored |  |  |  |  |  |
| 28,312 gallons   | 58,192 ft <sup>2</sup> | 6,534 ft        | 2       | 0                   |  | n/a           |  |  |  |  |  |