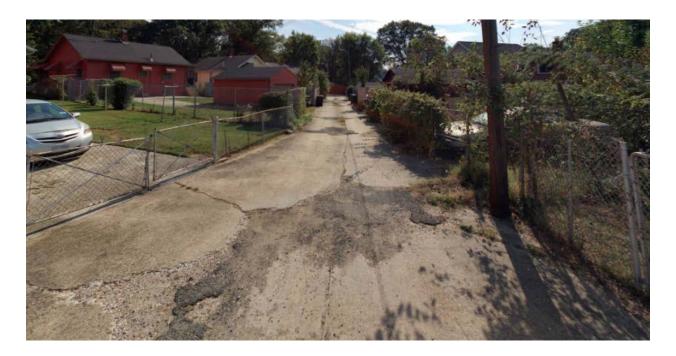

-------|------------------------|-----------------|---------|---------------------|--|---------------|--|--|--|--|--|
| MS4              | Anacostia Riv          | Anacostia River |         | Hickey Run          |  | 5             |  |  |  |  |  |
| Outcomes         |                        |                 |         |                     |  |               |  |  |  |  |  |
| Stormwater       | Contributing           | Impervi         | ous     | Trees Planted       |  | Linear Stream |  |  |  |  |  |
| Treatment Volume | Drainage Area          | Surface         | Removed |                     |  | Feet Restored |  |  |  |  |  |
| 28,312 gallons   | 58,192 ft <sup>2</sup> | 6,534 ft        | 2       | 0                   |  | n/a           |  |  |  |  |  |





### **Preconstruction**









## Construction







## Completion