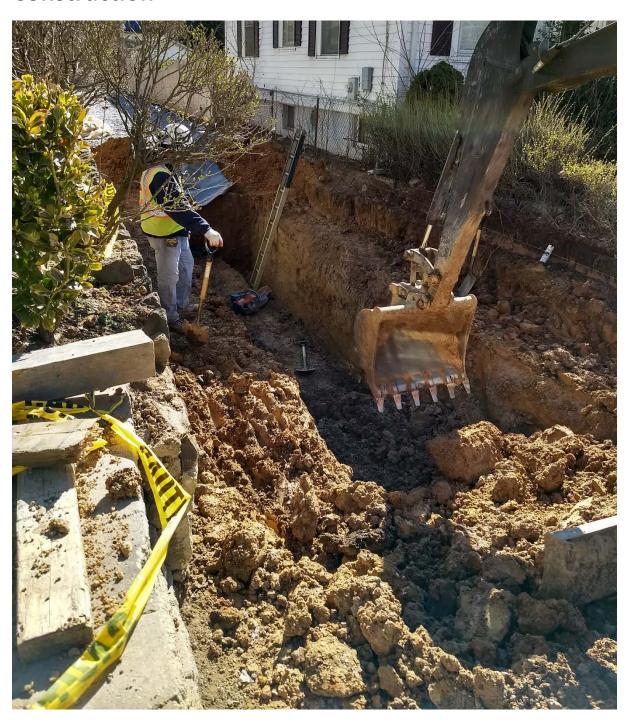

---------|-----------------|---------|---------------------|--|---------------|--|--|--|--|--|
| MS4              | Anacostia Riv          | Anacostia River |         | Hickey Run          |  | 5             |  |  |  |  |  |
| Outcomes         |                        |                 |         |                     |  |               |  |  |  |  |  |
| Stormwater       | Contributing           | Impervi         | ous     | Trees Planted       |  | Linear Stream |  |  |  |  |  |
| Treatment Volume | Drainage Area          | Surface         | Removed |                     |  | Feet Restored |  |  |  |  |  |
| 28,312 gallons   | 58,192 ft <sup>2</sup> | 6,534 ft        | 2       | 0                   |  | n/a           |  |  |  |  |  |





### **Preconstruction**









## Construction







## Completion