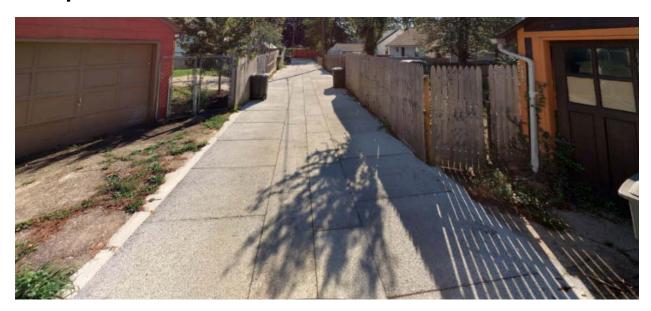

------|---------|---------------------|--|---------------|--|--|--|--|--|
| MS4              | Anacostia Riv          | Anacostia River |         | Hickey Run          |  | 5             |  |  |  |  |  |
| Outcomes         |                        |                 |         |                     |  |               |  |  |  |  |  |
| Stormwater       | Contributing           | Impervi         | ous     | Trees Planted       |  | Linear Stream |  |  |  |  |  |
| Treatment Volume | Drainage Area          | Surface         | Removed |                     |  | Feet Restored |  |  |  |  |  |
| 28,312 gallons   | 58,192 ft <sup>2</sup> | 6,534 ft        | 2       | 0                   |  | n/a           |  |  |  |  |  |





### **Preconstruction**









## Construction







## Completion