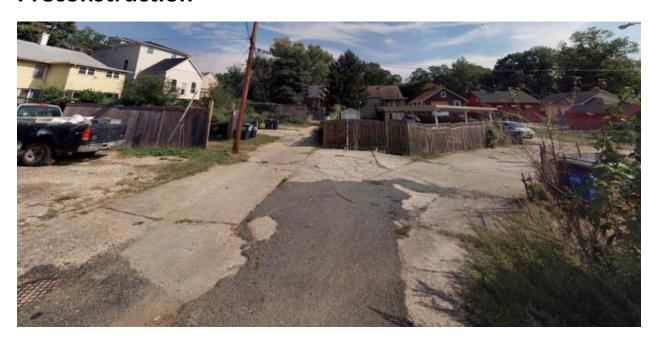

---------|------------------------|-----------------|---------|---------------------|--|---------------|--|--|--|--|--|
| MS4              | Anacostia Riv          | Anacostia River |         | Hickey Run          |  | 5             |  |  |  |  |  |
| Outcomes         |                        |                 |         |                     |  |               |  |  |  |  |  |
| Stormwater       | Contributing           | Impervi         | ous     | Trees Planted       |  | Linear Stream |  |  |  |  |  |
| Treatment Volume | Drainage Area          | Surface         | Removed |                     |  | Feet Restored |  |  |  |  |  |
| 28,312 gallons   | 58,192 ft <sup>2</sup> | 6,534 ft        | 2       | 0                   |  | n/a           |  |  |  |  |  |





### **Preconstruction**









## Construction







## Completion