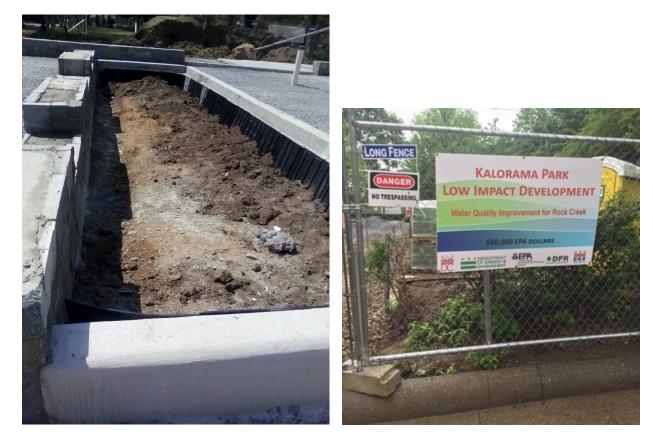

## District of Columbia Clean Water Construction-State Revolving Fund (CWC-SRF) Site Summary

| Schoolyard and Parkland Stormwater Retrofits                                                                                                                                                                                                                             |                               |                                                            |                                                              |  | Grant Funding Year(s)<br>FY2014 |           |                                |
|--------------------------------------------------------------------------------------------------------------------------------------------------------------------------------------------------------------------------------------------------------------------------|-------------------------------|------------------------------------------------------------|--------------------------------------------------------------|--|---------------------------------|-----------|--------------------------------|
| Kalorama Park                                                                                                                                                                                                                                                            |                               |                                                            |                                                              |  | Lead Agency<br>DOEE             |           |                                |
|                                                                                                                                                                                                                                                                          |                               |                                                            |                                                              |  | Project Type<br>Construction    |           |                                |
| Infrastructure<br>Type<br>Green                                                                                                                                                                                                                                          | Scho                          | j <b>ect Category</b><br>pol/Recreational<br>lity Retrofit | Address     Status       1875 Columbia Road NW     Complete  |  |                                 |           | te                             |
| <b>Design Start/End</b><br>n/a                                                                                                                                                                                                                                           |                               |                                                            | <b>Construction Start/End</b><br>April 2016 – September 2016 |  |                                 |           |                                |
| <b>Objective</b><br>Manage stormwater through the installation of green infrastructure.                                                                                                                                                                                  |                               |                                                            |                                                              |  |                                 |           |                                |
| <ul> <li>Outputs</li> <li>Design and permits</li> <li>Replacement of 5,780 square feet of impermeable pavement with permeable pavers</li> <li>2,110 square feet of engineered tree pits using Silva Cell technology and planted with eight large canopy trees</li> </ul> |                               |                                                            |                                                              |  |                                 |           |                                |
| Sewershed Watershed<br>CSS Rock Creek                                                                                                                                                                                                                                    |                               |                                                            | Subwatershed<br>Rock Creek                                   |  | <b>Wa</b><br>1                  | Ward<br>1 |                                |
| Outcomes                                                                                                                                                                                                                                                                 |                               |                                                            |                                                              |  |                                 |           |                                |
| Stormwater<br>Treatment Volume                                                                                                                                                                                                                                           | Contributing<br>Drainage Area |                                                            | Impervious<br>Surface Removed                                |  | Trees Planted                   |           | Linear Stream<br>Feet Restored |
| 9,791 gallons                                                                                                                                                                                                                                                            | 7,760 ft <sup>2</sup>         |                                                            | 6,800 ft <sup>2</sup>                                        |  | 8                               |           | n/a                            |